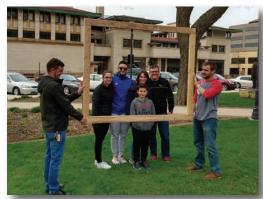

## Frame Mason City - Community Impact Project

The 2019 *Leadership North Iowa* class partnered with Visit Mason City on a project to promote tourism and highlight Mason City's attractions and assets. *LNI* business professionals researched and planned the "Frame Mason City" project to install large, attractive photo frames at prominent locations in the city, funded by Visit Mason City. The frames will allow people to capture themselves in the city with important landmarks while promoting the community on social media.

To start, frames were installed in Central Park and East Park. The goal is to add more frames in the future and make it a trail so visitors and residents can experience all of the area's most popular attractions and capture their time here in Mason City. Each frame will have a different theme, based on location; however, all will have a similar look/brand with the hashtag #MasonCityIA to be used in social media campaigns.

Local businesses were utilized throughout the entire project, from design and fabrication to construction and installation. The leadership group is proud to use and promote local business and North Iowa's great amenities to visitors and residents!