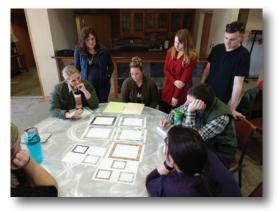

## Frame Mason City - Community Impact Project

The 2019 *Leadership North Iowa* class partnered with Visit Mason City on a project to promote tourism and highlight Mason City's attractions and assets. *LNI* business professionals researched and planned the "Frame Mason City" project to install large, attractive photo frames at prominent locations in the city, funded by Visit Mason City. The frames will allow people to capture themselves in the city with important landmarks while promoting the community on social media.

To start, frames were installed in Central Park and East Park. The goal is to add more frames in the future and make it a trail so visitors and residents can experience all of the area's most popular attractions and capture their time here in Mason City. Each frame will have a different theme, based on location; however, all will have a similar look/brand with the hashtag #MasonCityIA to be used in social media campaigns.

Class members selecting frame designs.

Selecting frame location with a wooden model.

Installation of the Central Park frame.

Two *LNI* students in the East Park frame.